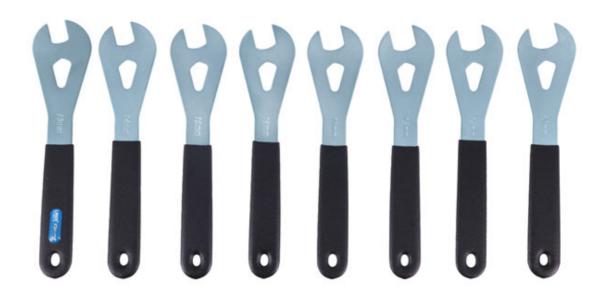

## LTR Hub Cone Spanner Set 8pc

Typically 5mm thinner than a regular spanner, cone nut spanners slide between the hub and the axle locking nut, onto the cone nut to allow for the hub bearings to be correctly adjusted. This set of cone nut spanners is ideal for use by both the home or shop mechanic. It includes sizes 13mm to 20mm, with each having a long handle with comfort grip, allowing enough leverage to be applied to cope with tight or corroded cone and axle lock nuts.

## **Additional Information**

- · Cone wrench set for adjusting hub cones & wheel bearings.
- Sizes: 13, 14, 15, 16, 17, 18, 19, 20mm.
- 205mm long handle with comfort grip provides increased leverage.
- · Manufactured from chrome plated steel.